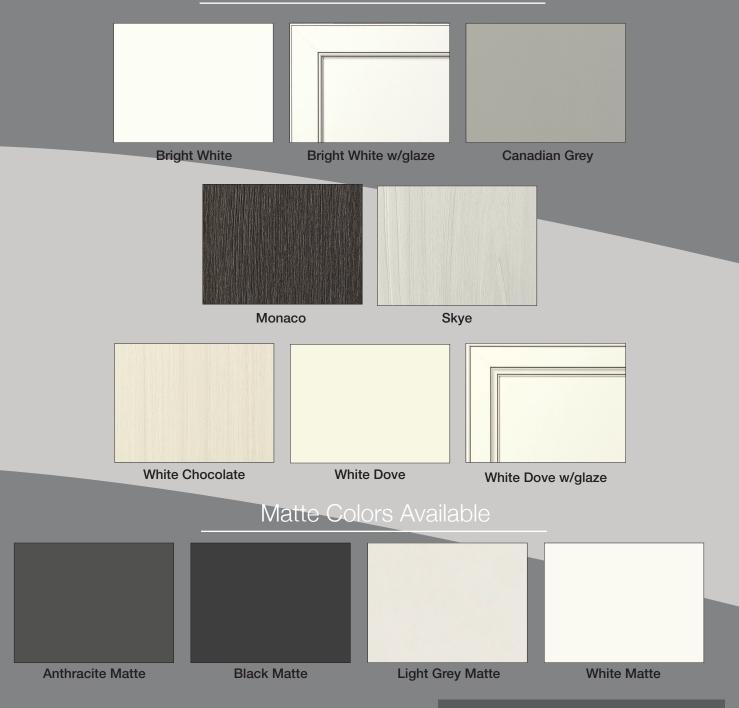

Montego 225 D.F.: Montego 225 C: Canadian Grey

Montego 275 D.F.: Montego 225 C: Skye

Cabo 225 D.F.: Cabo 225 C: Bright White

# Engineered Stability



Veracruz 225 D.F.: Veracruz 225 C: Bright White Veracruz 275 D.F.: Veracruz 225 C: Bright White

### Moulding Options







Light Rail w/heel



Scribe

**Traditional Crown** 





**Edgeband Rolls** 



Veneers



**Floating Shelves** 



Cut-to-Size Panels



Fillers

### Matte Doors





Cabo 225 D.F.: Cabo 225 C: Light Grey Matte



Boca 225 D.F.: Boca 225 C: Black Matte



Tobago 225 D.F.: Tobago 225 C: White Matte



Scribe



Matte Mouldings

Shaker Crown w/heel



Light Rail w/heel

#### Complimentary Matte Products



**Edgeband Rolls** 

**Floating Shelves** 





**Cut-to-Size Panels** 



**Fillers** 

### Colors Available



#### Product Care

Allure DLV products should be cleaned using a mild, nonabrasive cloth lightly moistened with soap and water and dried immediately after cleaning. Avoid using coarse brushes and rags as well as harsh chemicals such as ammonia, alcohol or bleach. In order to ensure that no adhesive remnants remain on the face of the products, the protective film should be removed once installation is complete or at a maximum of 6 months after delivery. Conestoga's Allure Collection of Decorative Laminate Veneer doors, drawer fronts and accessories have evolved into an extraordinary new level of appeal. The Allure Program includes a variety of door designs with on-trend colors and grain patterns, including glazed solid colors. Who knew such beautiful, dependable products could be so perfe