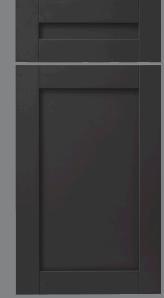

### Matte Doors

Cabo 225 D.F.: Cabo 225 C: Light Grey Matte

Boca 225 D.F.: Boca 225 C: Black Matte

Tobago 225 D.F.: Tobago 225 C: White Matte

Scribe

Matte Mouldings

Shaker Crown w/heel

Light Rail w/heel