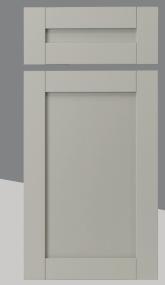

### Matte Doors

Cabo 225 D.F.: Cabo 225 C: Light Grey Matte

Boca 225 D.F.: Boca 225 C: Black Matte

Tobago 225 D.F.: Tobago 225 C: White Matte

Scribe

Matte Mouldings

Shaker Crown w/heel

Light Rail w/heel