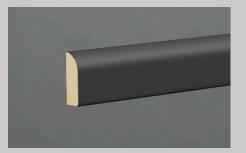

### Moulding Options

Light Rail w/heel

Scribe

**Traditional Crown** 

**Edgeband Rolls** 

Veneers

**Floating Shelves** 

Cut-to-Size Panels