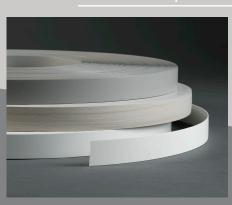

### Moulding Options

Light Rail w/heel

Scribe

**Traditional Crown** 

**Edgeband Rolls** 

Veneers

**Floating Shelves** 

Cut-to-Size Panels

#### Complimentary Matte Products

**Edgeband Rolls** 

**Floating Shelves** 

**Cut-to-Size Panels** 

**Fillers** 

| Allure DLV Moulding Availability Char | Aoulding Availabilit | v Charl |
|---------------------------------------|----------------------|---------|

|                              | Canadian<br>Grey      | Monaco                | Skye | White<br>Chocolate    | Bright<br>White | White<br>Dove | Bright<br>White<br>w/<br>glaze | White<br>Dove<br>w/<br>glaze | Anthracite<br>Matte   | Black<br>Matte | Light<br>Grey<br>Matte | White<br>Matte |
|------------------------------|-----------------------|-----------------------|------|-----------------------|-----------------|---------------|--------------------------------|------------------------------|-----------------------|----------------|------------------------|----------------|
| Baseboard                    | ~                     | <ul> <li>✓</li> </ul> | ~    | <ul> <li>✓</li> </ul> | ~               | ~             |                                |                              |                       |                |                        |                |
| Cove Crown w/Heel            | ~                     | <b>v</b>              | ~    | <ul> <li>✓</li> </ul> | <b>v</b>        | ~             | ~                              | <b>v</b>                     |                       |                |                        |                |
| Light Rail w/Heel            | ~                     | <b>v</b>              | ~    | ~                     | <b>~</b>        | ~             | <b>v</b>                       | <b>v</b>                     |                       |                |                        |                |
| Scribe                       | ~                     | <b>v</b>              | ~    | ~                     | <b>v</b>        | ~             |                                |                              |                       |                |                        |                |
| Traditional Crown            | <ul> <li>✓</li> </ul> | <b>v</b>              | ~    | <ul> <li>✓</li> </ul> | ~               | ~             | <b>v</b>                       | ~                            |                       |                |                        |                |
| Shaker Crown w/Heel          | ~                     | <b>v</b>              | ~    | ~                     | ~               | ~             |                                |                              |                       |                |                        |                |
| Matte Light Rail             |                       |                       |      |                       |                 |               |                                |                              | <ul> <li>✓</li> </ul> | ~              | ~                      | ~              |
| Matte Scribe                 |                       |                       |      |                       |                 |               |                                |                              | <ul> <li>✓</li> </ul> | ~              | ~                      | >              |
| Matte Shaker Crown<br>w/Heel |                       |                       |      |                       |                 |               |                                |                              | ~                     | ~              | ~                      | ~              |