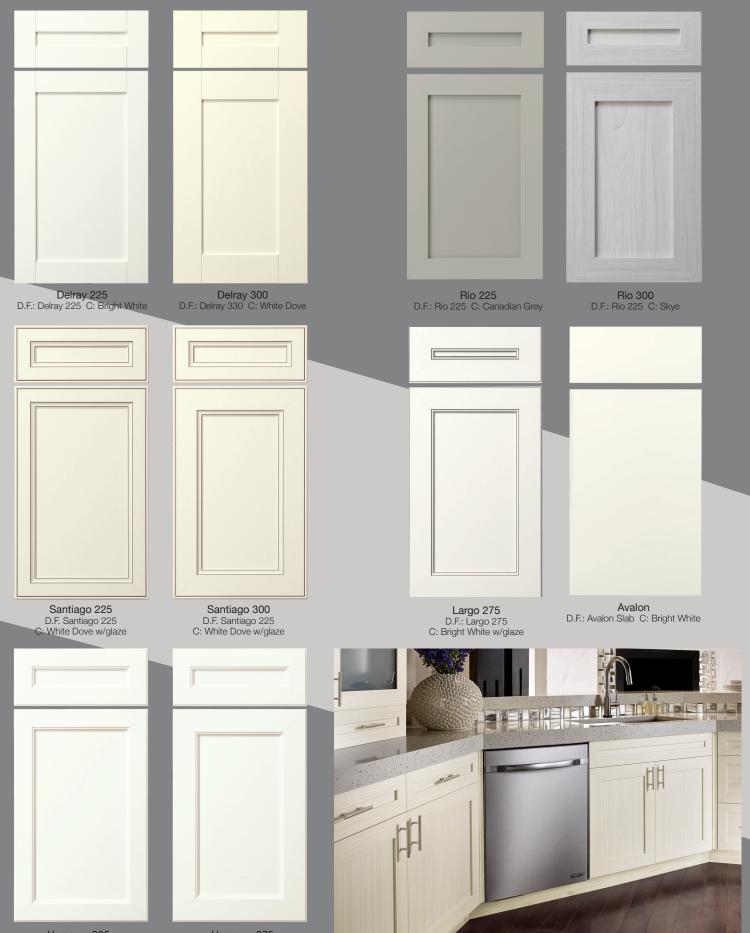

# Affordable Beauty

Sorrento 225 D.F.: Sorrento 225 C: White Dove

Sorrento 300 D.F.: Sorrento 225 C: White Dove

Boca 225 D.F.: Boca 225 C: Canadian Grey

Boca 300 D.F.: Boca 300 C: Monaco

Daytona 225 D.F.: Daytona 225 C: White Dove

Tobago 225 D.F.: Tobago 225 C: White Dove

Montego 225 D.F.: Montego 225 C: Canadian Grey

Montego 275 D.F.: Montego 225 C: Skye

Cabo 225 D.F.: Cabo 225 C: Bright White

# Engineered Stability

Veracruz 225 D.F.: Veracruz 225 C: Bright White Veracruz 275 D.F.: Veracruz 225 C: Bright White