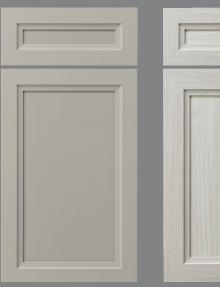

# Engineered Stability

Veracruz 225 D.F.: Veracruz 225 C: Bright White Veracruz 275 D.F.: Veracruz 225 C: Bright White