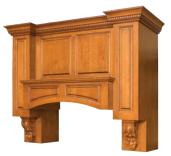

#### R - Series

R-Series is a classic hood with options that enable it to highlight many styles from traditional to contemporary.

RRP is shown.

The hearth-style H-Series makes a bold statement of strength and craftsmanship. Not only does this style showcase your love for the natural beauty of hardwood, but it allows you to easily display your taste on the generous mantel space. HRA shown with Traditional corbels.