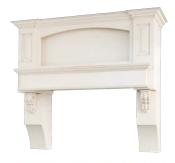

#### R - Series

R-Series is a classic hood with options that enable it to highlight many styles from traditional to contemporary.

RRP is shown.

The hearth-style H-Series makes a bold statement of strength and craftsmanship. Not only does this style showcase your love for the natural beauty of hardwood, but it allows you to easily display your taste on the generous mantel space. HRA shown with Traditional corbels.