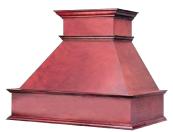

### E - Series

The E-Series range hood creates an atmosphere of elegance and class in your kitchen. E-Series shown here with optional oil-rubbed bronze banding.

ERS is shown

www.wood-hood.com