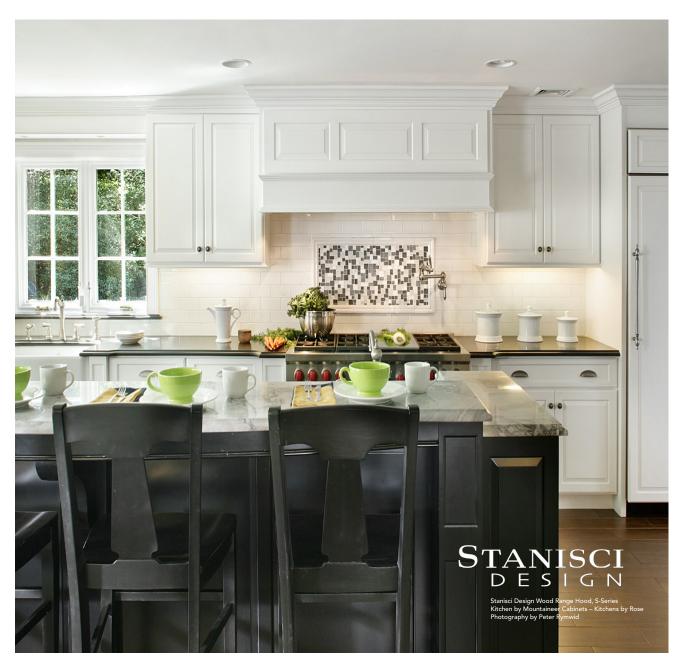

#### S - Series

The simple beauty of the S-Series is found in its versatility. Whether you are looking for a quiet statement of your style or a more obvious complement to your custom cabinetry, this series meets your needs.

#### Q - Series

The Q-Series is simple elegance, it can be dressed up or dressed down to suit your personal style. Shown with bracket corbels.

www.wood-hood.com