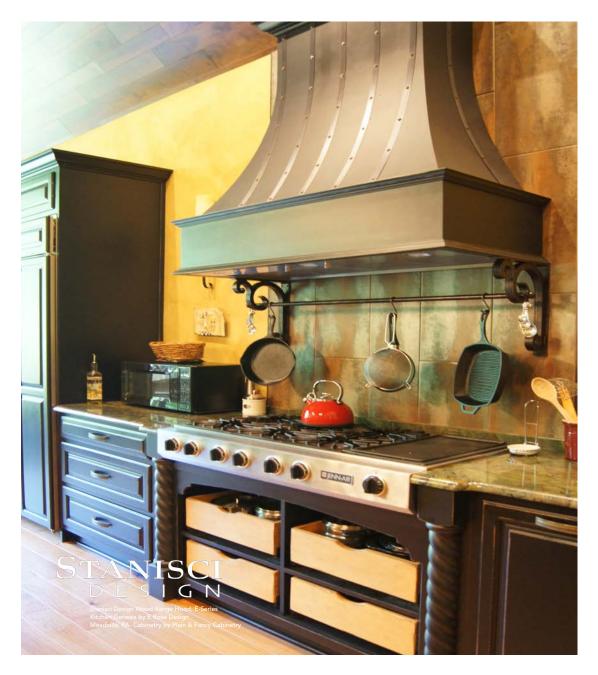

### E - Series

The E-Series range hood creates an atmosphere of elegance and class in your kitchen. E-Series shown here with optional oil-rubbed bronze banding.

ERS is shown

www.wood-hood.com