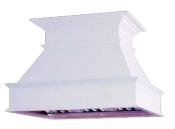

## T - Series

The T-Series range hoods are similar in style to the G-Series, but are specifically designed for 9 and 10-foot ceilings. TRA with shortened chimney is shown.

www.wood-hood.com