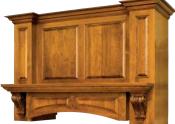

#### H2 - Series

The 6" columns of the H2-series help you conserve valuable space in your kitchen. Many looks and styles can be achieved by adding corbels or optional Sorrento hood supports with built-in spice racks. H2RA is shown.