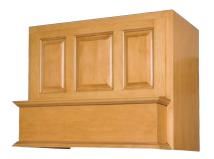

#### J - Series

The J-Series was created to combine the look of a chimney-style range hood with that of a mantel-style range hood. *JBT with beadboard top is shown.* 

### D - Series

The D-Series is a unique and stylish range hood. Its graceful lines will add elegance to any kitchen it graces. DP1 is shown with molding package 1 and optional corbels and plinths.

Your taste and personality can be perfectly reflected with the clean lines and subtle curves of our B-Series range hood.

BDP1 is shown with classical molding.