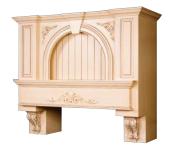

#### N - Series

The N-Series includes a substantial mantle shelf and room for corbels of your choice. NRA is shown shown with Acanthus Corbels and classic molding option.

www.wood-hood.com