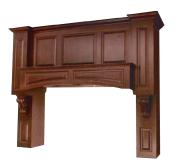

#### R - Series

R-Series is a classic hood with options that enable it to highlight many styles from traditional to contemporary.

RRP is shown.

The hearth-style H-Series makes a bold statement of strength and craftsmanship. Not only does this style showcase your love for the natural beauty of hardwood, but it allows you to easily display your taste on the generous mantel space. HRA shown with Traditional corbels.