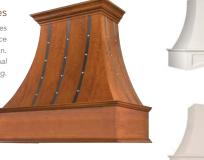

### D - Series

The D-Series is a unique and stylish range hood. Its graceful lines will add elegance to any kitchen it graces. DP1 is shown with molding package 1 and optional corbels and plinths.

Your taste and personality can be perfectly reflected with the clean lines and subtle curves of our B-Series range hood.