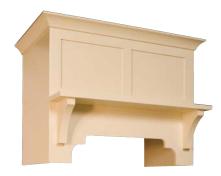

#### S - Series

The simple beauty of the S-Series is found in its versatility. Whether you are looking for a quiet statement of your style or a more obvious complement to your custom cabinetry, this series meets your needs.

#### G - Series

The G-Series range hoods are a wall-mount chimney-style series that is specifically designed for 8-foot ceilings. The classic lines and moldings add beauty and warmth to your home. *G standard is shown*.

## T - Series

The T-Series range hoods are similar in style to the G-Series, but are specifically designed for 9 and 10-foot ceilings. TRA with shortened chimney is shown.

www.wood-hood.com