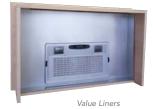

## RANGE HOOD LINERS

Stanisci Design carries a wide range of liners that cover all budgets and ventilation requirements. Our ventilators range from 300 CFM to 1500 CFM. The Professional Baffle and Professional Mesh liners have dishwasher-safe stainless steel filters that cover most of the underside of the hood for easy cleaning. The Value liner filters are also dishwasher safe. All liners sold by Stanisci Design have a two year in-home warranty.