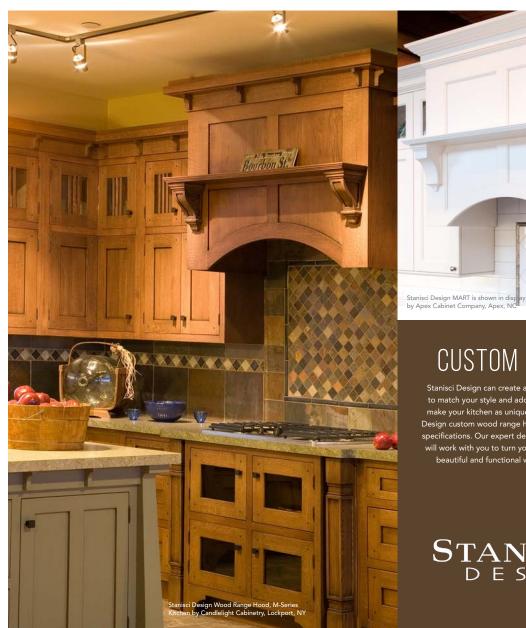

#### M - Series

M-Series is a mantel hood which will fit into many different styles of kitchens by varying the door style and corbel choice. MPPC is shown.

# CUSTOM HOODS

Stanisci Design can create a custom wood hood to match your style and add the functionality to make your kitchen as unique as you are. Stanisci Design custom wood range hoods are built to your specifications. Our expert designers and craftsman will work with you to turn your special idea into a beautiful and functional wood range hood.