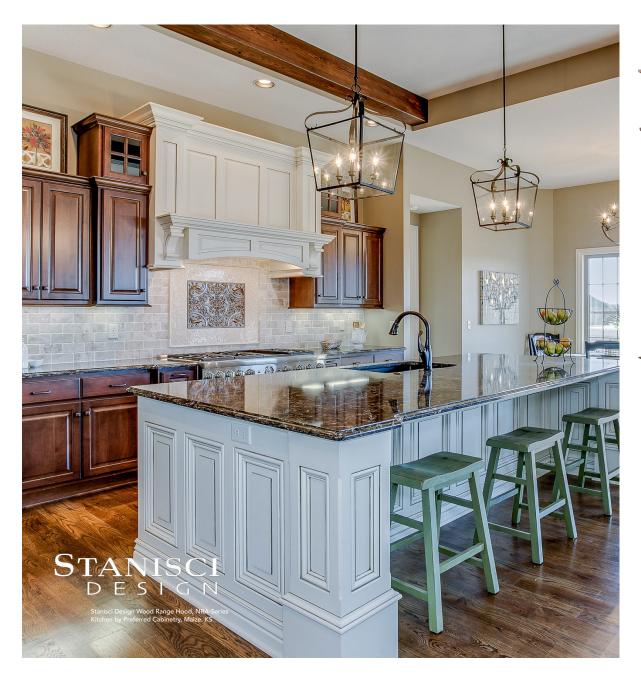

#### N - Series

The N-Series includes a substantial mantle shelf and room for corbels of your choice. NRA is shown shown with Acanthus Corbels and classic molding option.

www.wood-hood.com