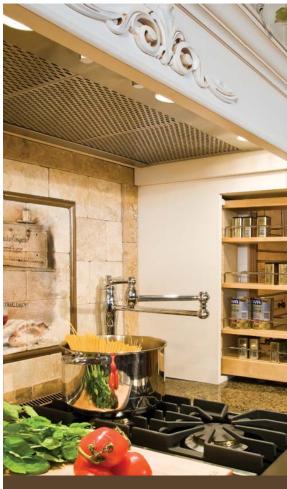

# THE PERFECT BLEND OF BEAUTY AND FUNCTION

In the hands of a true craftsman, the full beauty of natural hardwood is blended with the functionality of quality design.

Your kitchen can be a showcase of your style with the addition of a custom-designed wood range hood.

# CUSTOM HOODS

Stanisci Design can create a custom wood hood to match your style and add the functionality to make your kitchen as unique as you are. Stanisci Design custom wood range hoods are built to your specifications. Our expert designers and craftsman will work with you to turn your special idea into a beautiful and functional wood range hood.