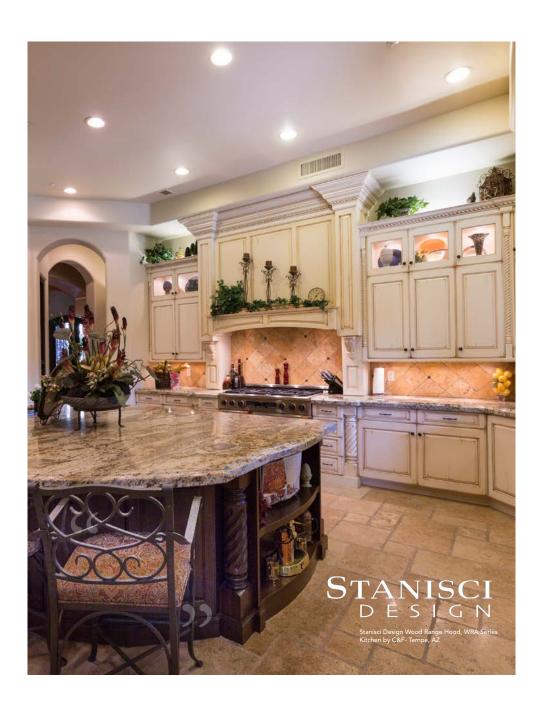

#### W - Series

Craftsmanship never goes out of style. The W-Series is a modern version of the quality and warmth found in the homes of the past. WRA series with Acanthus corbels and pull-out spice racks shown.