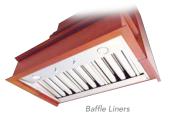

## RANGE HOOD LINERS

Stanisci Design carries a wide range of liners that cover all budgets and ventilation requirements. Our ventilators range from 300 CFM to 1500 CFM. The Professional Baffle and Professional Mesh liners have dishwasher-safe stainless steel filters that cover most of the underside of the hood for easy cleaning. The Value liner filters are also dishwasher safe. All liners sold by Stanisci Design have a two year in-home warranty.