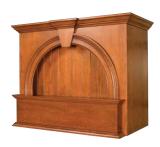

#### J - Series

The J-Series was created to combine the look of a chimney-style range hood with that of a mantel-style range hood. *JBT with beadboard top is shown.* 