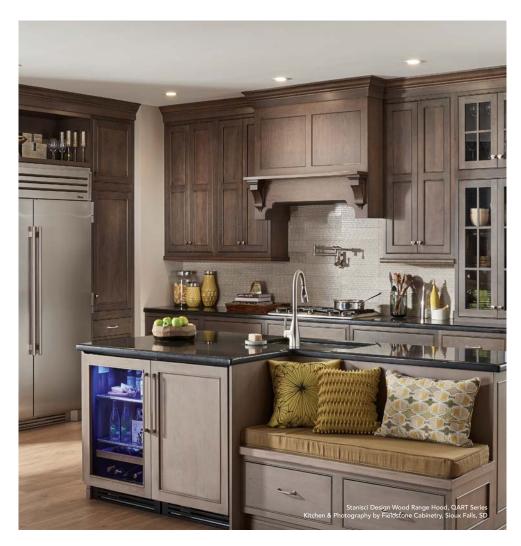

#### S - Series

The simple beauty of the S-Series is found in its versatility. Whether you are looking for a quiet statement of your style or a more obvious complement to your custom cabinetry, this series meets your needs.

#### Q - Series

The Q-Series is simple elegance, it can be dressed up or dressed down to suit your personal style. Shown with bracket corbels.

www.wood-hood.com

#### G - Series

The G-Series range hoods are a wall-mount chimney-style series that is specifically designed for 8-foot ceilings. The classic lines and moldings add beauty and warmth to your home. *G standard is shown*.

## T - Series

The T-Series range hoods are similar in style to the G-Series, but are specifically designed for 9 and 10-foot ceilings. TRA with shortened chimney is shown.

www.wood-hood.com

#### I - Series

The I-Series range hood is designed for island or peninsula placement. The I-Series is a fully functional design. I standard is shown.

#### J - Series

The J-Series was created to combine the look of a chimney-style range hood with that of a mantel-style range hood. *JBT with beadboard top is shown.* 

#### P - Series

P series is a clean simple look. Can be mounted between cabinets or as a stand alone hood. P with and without batten option is shown.

www.wood-hood.com

### D - Series

The D-Series is a unique and stylish range hood. Its graceful lines will add elegance to any kitchen it graces. DP1 is shown with molding package 1 and optional corbels and plinths.

Your taste and personality can be perfectly reflected with the clean lines and subtle curves of our B-Series range hood.

BDP1 is shown with classical molding.

### E - Series

The E-Series range hood creates an atmosphere of elegance and class in your kitchen. E-Series shown here with optional oil-rubbed bronze banding.

ERS is shown

www.wood-hood.com

#### W - Series

Craftsmanship never goes out of style. The W-Series is a modern version of the quality and warmth found in the homes of the past. WRA series with Acanthus corbels and pull-out spice racks shown.

#### L - Series

Similar to the O-Series, the L-Series takes a step beyond your expectations of style. This artistic series arouses a sense of architecture that is designed not only to withstand the test of time but also to remain a classic beauty. LABT with Acanthus corbels is shown.

X-Series is very versatile; it has the look of a big mantel hood, but faux columns allow it to be built in smaller sizes.

X is shown with PRW3 corbels

#### O - Series

The O-Series is a combination of a hearth-style mantel range hood with the added ambiance of ornate beauty. This series was designed to fulfill your desire for both atmosphere and style. OABT with Acanthus corbels and pull-out spice rack is shown.

#### R - Series

R-Series is a classic hood with options that enable it to highlight many styles from traditional to contemporary.

RRP is shown.

The hearth-style H-Series makes a bold statement of strength and craftsmanship. Not only does this style showcase your love for the natural beauty of hardwood, but it allows you to easily display your taste on the generous mantel space. HRA shown with Traditional corbels.

#### H2 - Series

The 6" columns of the H2-series help you conserve valuable space in your kitchen. Many looks and styles can be achieved by adding corbels or optional Sorrento hood supports with built-in spice racks. H2RA is shown.

#### N - Series

The N-Series includes a substantial mantle shelf and room for corbels of your choice. NRA is shown shown with Acanthus Corbels and classic molding option.

www.wood-hood.com

#### M - Series

M-Series is a mantel hood which will fit into many different styles of kitchens by varying the door style and corbel choice. MPPC is shown.

## U - Series

U-Series is a classic mantel hood with a generous display area; it is sure to make a statement in any kitchen. Shown with optional Sorrento hood supports with built-in spice racks and traditional corbels.

#### A - Series

The A-Series range hood brings an added dimension to mantel hoods with an artistic flair and arched style. This series is a sure way to make a statement of your distinctive taste and attention to style.