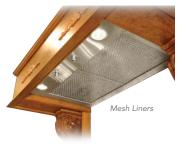

## RANGE HOOD LINERS

Stanisci Design carries a wide range of liners that cover all budgets and ventilation requirements. Our ventilators range from 300 CFM to 1500 CFM. The Professional Baffle and Professional Mesh liners have dishwasher-safe stainless steel filters that cover most of the underside of the hood for easy cleaning. The Value liner filters are also dishwasher safe. All liners sold by Stanisci Design have a two year in-home warranty.